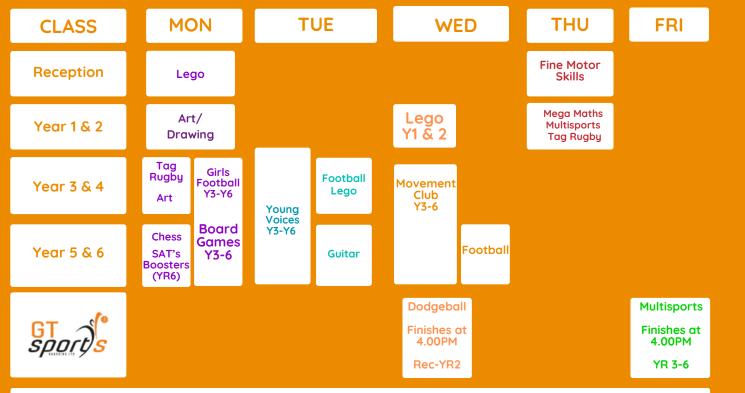

| PE TIMETABLE                                                                                                                                                                                                                                                                                   |                                            | SUMMER FAIR                                                                                               |
|------------------------------------------------------------------------------------------------------------------------------------------------------------------------------------------------------------------------------------------------------------------------------------------------|--------------------------------------------|-----------------------------------------------------------------------------------------------------------|
| PE kits need to include a white t-shirt, black shorts and<br>trainers. For colder weather a sports jumper and joggers.<br>Please bring your child's PE kit on a Monday morning and<br>leave it in school for the week to be returned on Friday.<br>Don't forget to label your child's clothes. |                                            | HEDNESDAY 10TH JULY<br>2 PM - 4 PM<br>TOMBOLA!<br>FOOD STALLS!                                            |
|                                                                                                                                                                                                                                                                                                | Reception, 1GG, 4LP                        | SPONGE A                                                                                                  |
| Tuesday                                                                                                                                                                                                                                                                                        | 1/2JR,<br>3RK, 3MC<br>5OM, 5ES, 6RM, 6LB   | AND MORE!!                                                                                                |
| Wednesday                                                                                                                                                                                                                                                                                      | 2MH<br>3RK, 3MC, 4OK, 4LP<br>5ES. 5OM, 5SW | EVERYTHING                                                                                                |
| Thursday                                                                                                                                                                                                                                                                                       | 1GG, 1/2JR, 2MH<br>6RM, 6LB                | E1-£2!!                                                                                                   |
| Friday                                                                                                                                                                                                                                                                                         | Reception, 40K                             | TOMBOLA. PLEASE PASS THEM ALONG TO CLASS TEACHERS OR THE<br>OFFICE IF IT CONTAINS ALCOHOL.                |
| BGZALK                                                                                                                                                                                                                                                                                         | EDUCATION                                  | <b>UPCOMING TRIPS</b><br>We have some exciting trips coming up and all trips<br>have been added to Arbor. |